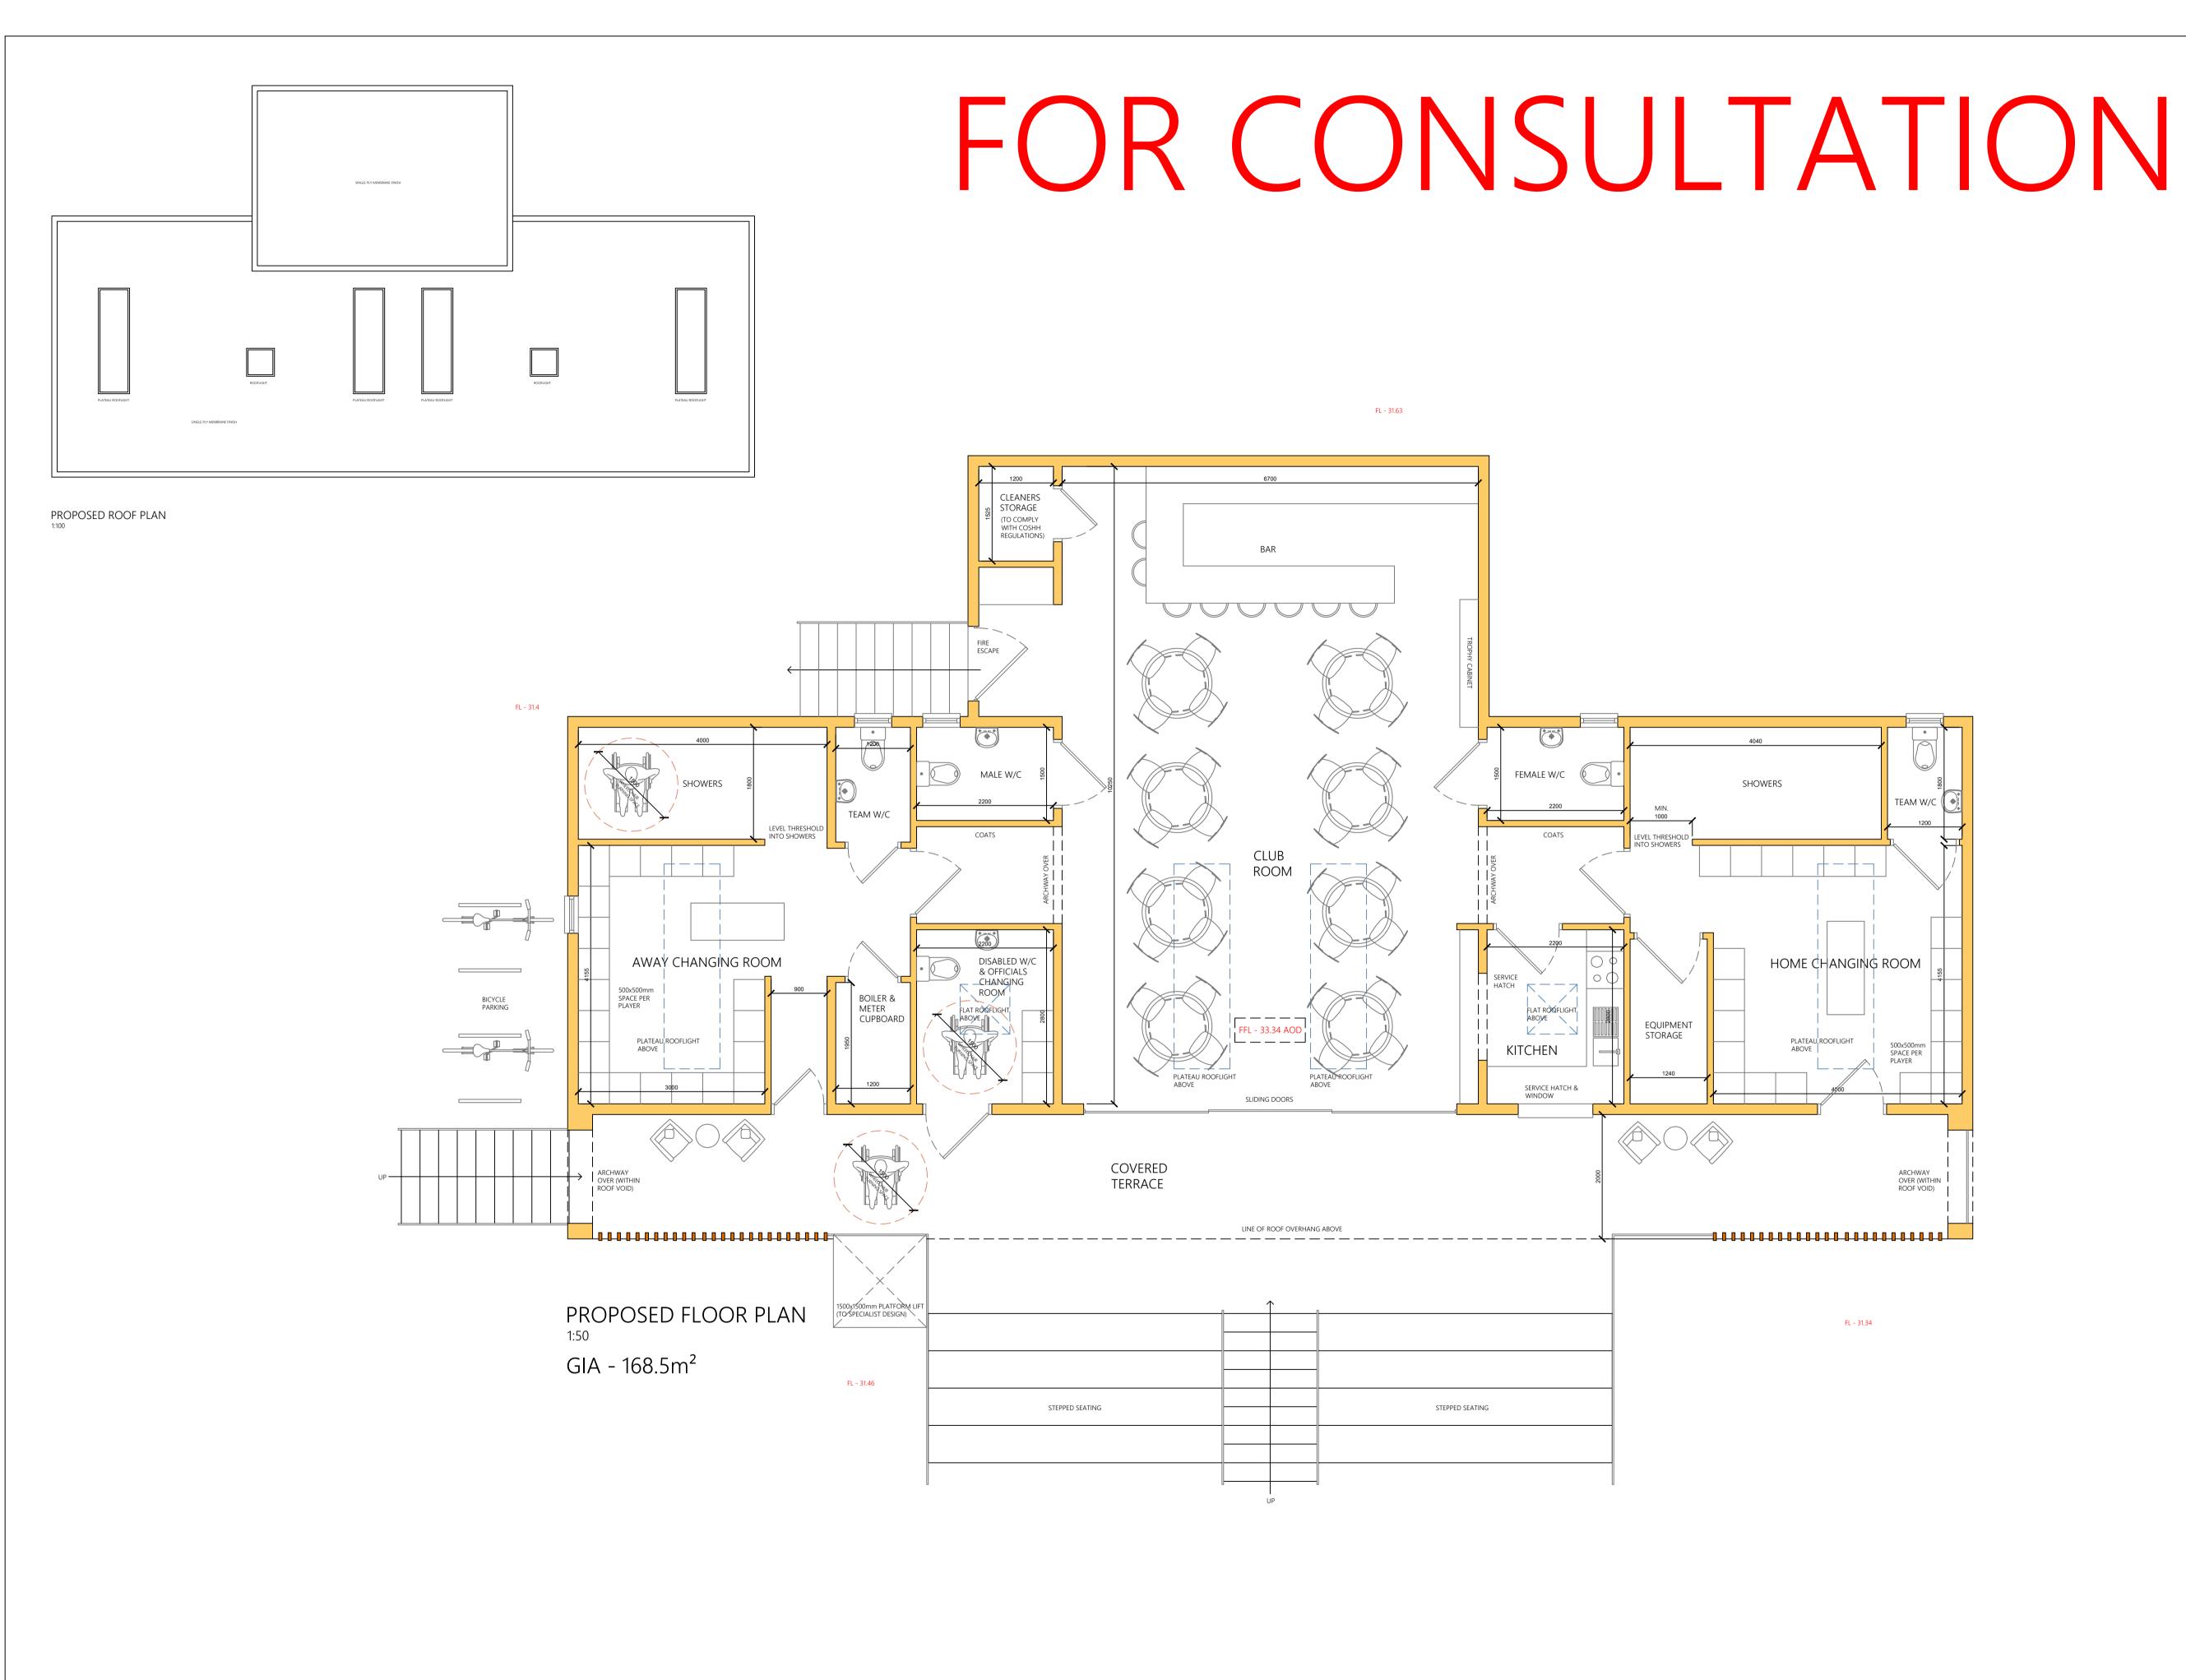

## PROPOSED BLOCKWORK PROPOSED BLOCKWORK PROPOSED INSULATION & INSULATED STUDWORK PROPOSED NON-INSULATED STUDWORK PROPOSED NON-INSULATED STUDWORK

## DRAWING NOTES: ALL DIMENSIONS ARE TO BE CHECKED AND CONFIRMED ON SITE BEFORE CONSTRUCTION OR BEFORE ANY MATERIALS ARE ORDERED.

OR BEFORE ANY MATERIALS ARE ORDERED.
BRICK & BLOCK COURSING IS SHOWN
INDICATIVELY ONLY.

|  | CLIENT:<br>Welford Sports Club           |           |  |  |  |  |  |
|--|------------------------------------------|-----------|--|--|--|--|--|
|  | PROJECT:<br>Replacement Pavilion         |           |  |  |  |  |  |
|  | SITE:<br>Synder Meadow, Welford on Avon  |           |  |  |  |  |  |
|  |                                          |           |  |  |  |  |  |
|  | DRAWING:<br>Proposed Concept - Floorplan | NC<br>00′ |  |  |  |  |  |

SCALE: DATE: 1:50 20/06/2020

DRAWN BY:

©Copyright