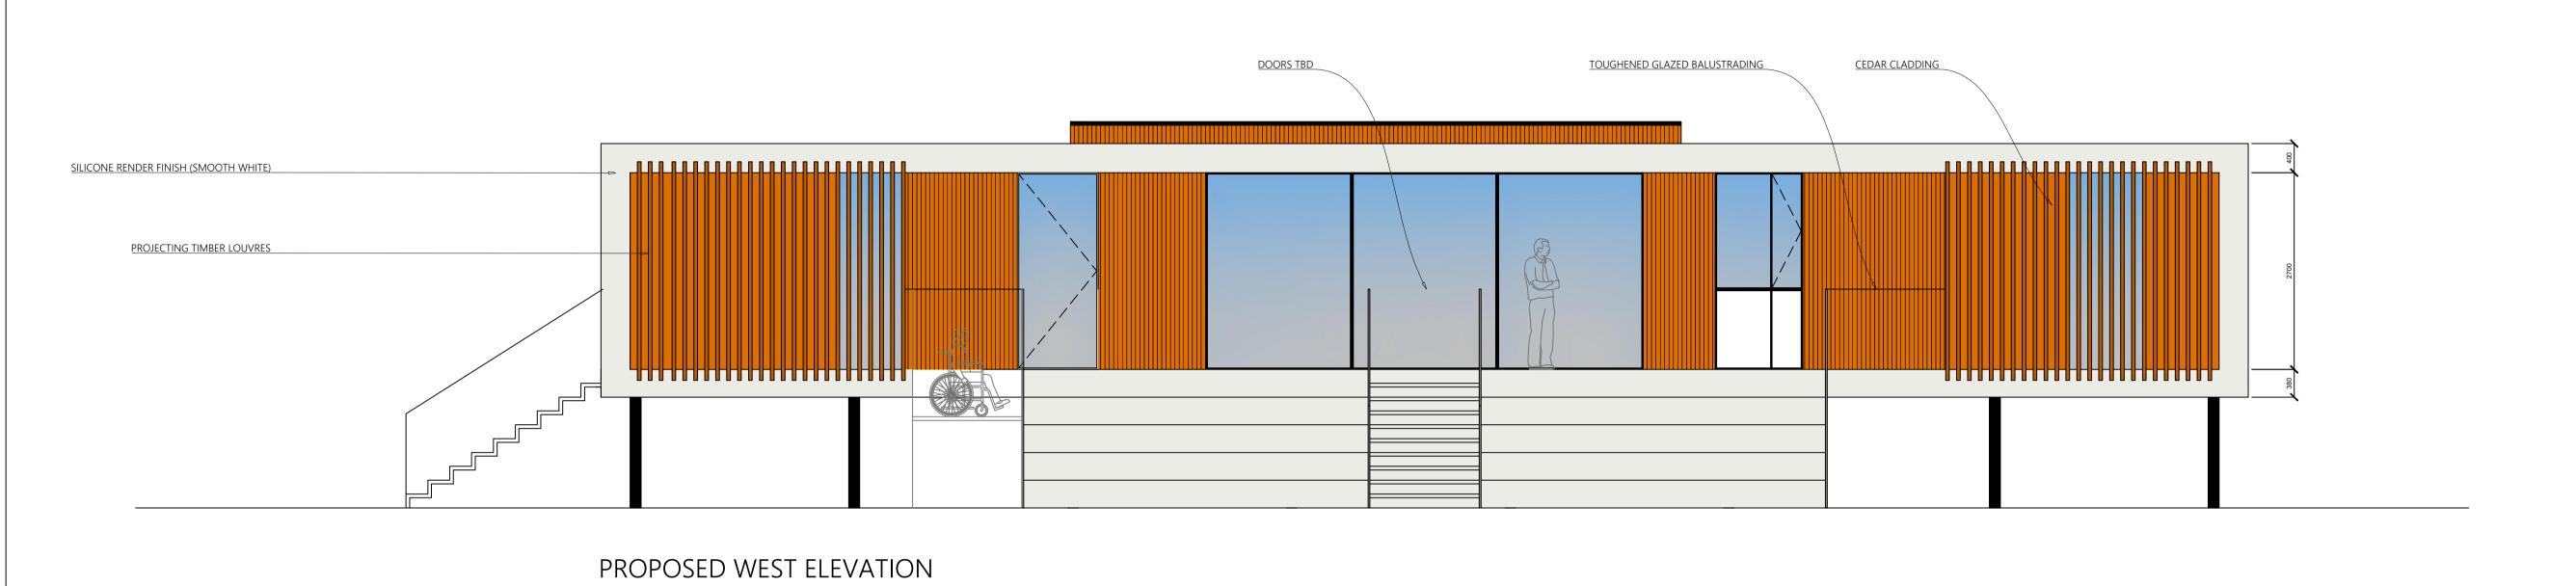

## FOR CONSULTATION

PROPOSED NORTH ELEVATION

PROPOSED SOUTH ELEVATION

PROPOSED EAST ELEVATION

1:5

PROPOSED BLOCKWORK

PROPOSED INSULATION & IN

PLANNING DRAWING ONLY